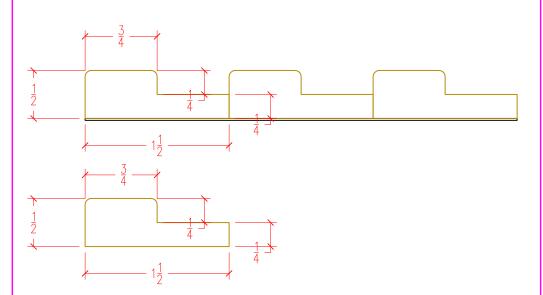

HOTEL INTERIOR SPECIALISTS

phone: (920)487-5209

A Division of CTI Hospitality, Inc.





#### **MOULDING TYPE**

# Flexible Wood Panel

**PROFILE** #

WT-27

(TAMBOUR WALL PANELING)

### **REVISIONS**

| 1 | ^ |  |
|---|---|--|
|   |   |  |

.



A X

| _ | <u>၂</u> | _ |  |
|---|----------|---|--|
|   |          |   |  |
|   |          |   |  |
|   |          |   |  |

<u></u> x

| ^        | x |
|----------|---|
| <u> </u> |   |

6 x

### **DRAWING STATUS**

## **RELEASED**

#### **LEGAL NOTICE**

THIS DRAWING AND THE DESIGN SHOWN HERRIN ARE THE EXCLUSIVE PROPERTY OF CTI HOSPITALITY INC. AND MAY NOT BE COPIED, DISPERSED TO OTHERS OR UTILIZED FOR THE PURPOSE OF MANUFACTURING OR PROVIDING PRODUCT WITHOUT WRITTEN PERMISSION FROM CTI HOSPITALITY INC.

DRAWN BY:

AGK 12/19/2022

1.0