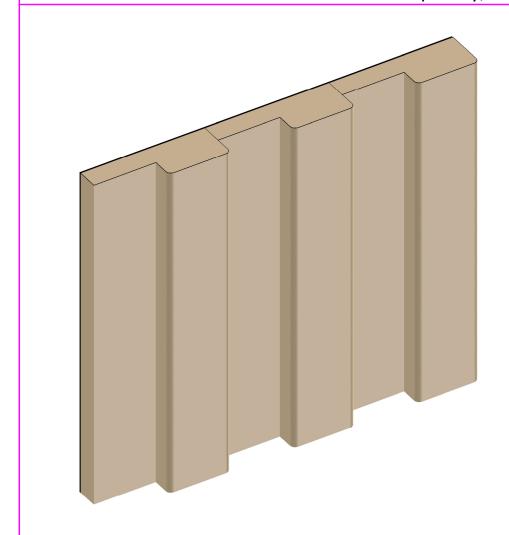

HOTEL INTERIOR SPECIALISTS

phone: (920)487-5209

A Division of CTI Hospitality, Inc.





#### **MOULDING TYPE**

# Flexible Wood Panel

**PROFILE** #

WT-27

(TAMBOUR WALL PANELING)

### **REVISIONS**

| 1 | ^ |  |
|---|---|--|
|   |   |  |

.



A X

| _ | <u>၂</u> | _ |  |
|---|----------|---|--|
|   |          |   |  |
|   |          |   |  |
|   |          |   |  |

<u></u> x

| ^        | x |
|----------|---|
| <u> </u> |   |

6 x

### **DRAWING STATUS**

## **RELEASED**

#### **LEGAL NOTICE**

THIS DRAWING AND THE DESIGN SHOWN HERRIN ARE THE EXCLUSIVE PROPERTY OF CTI HOSPITALITY INC. AND MAY NOT BE COPIED, DISPERSED TO OTHERS OR UTILIZED FOR THE PURPOSE OF MANUFACTURING OR PROVIDING PRODUCT WITHOUT WRITTEN PERMISSION FROM CTI HOSPITALITY INC.

DRAWN BY:

AGK 12/19/2022

1.0