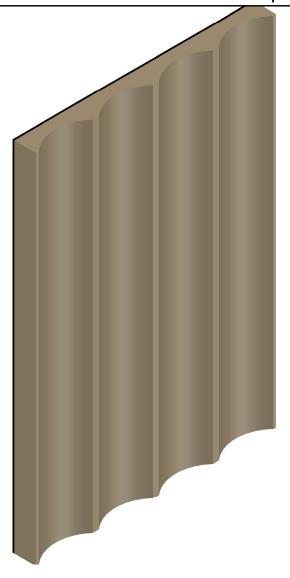

HOTEL INTERIOR SPECIALISTS

phone: (920)487-5209

A Division of CTI Hospitality, Inc.







### **MOULDING TYPE**

# Flexible Wood Panel PROFILE#

**WT-22** 

(TAMBOUR WALL PANELING)

#### **REVISIONS**

| ^ |  |  |  |
|---|--|--|--|
| \ |  |  |  |
| _ |  |  |  |
|   |  |  |  |
|   |  |  |  |

| 7  | Х |  |  |
|----|---|--|--|
| ۷\ |   |  |  |
|    |   |  |  |

| Δ   | Χ |
|-----|---|
| /3\ |   |
|     |   |

| <u>A</u>      | Х |
|---------------|---|
| $\rightarrow$ |   |

|              | Х |
|--------------|---|
| / <u>-</u> \ |   |
| 7.7.         |   |
|              |   |

| Δ        | Χ |
|----------|---|
| <u> </u> |   |

| /0\ |
|-----|
| /0\ |
|     |

#### **DRAWING STATUS**

## **RELEASED**

#### **LEGAL NOTICE**

THIS DRAWING AND THE DESIGN
SHOWN HEREIN ARE THE EXCLUSIVE
PROPERTY OF CTI HOSPITALITY INC.
AND MAY NOT BE COPIED, DISPERSED
TO OTHERS OR UTILIZED FOR