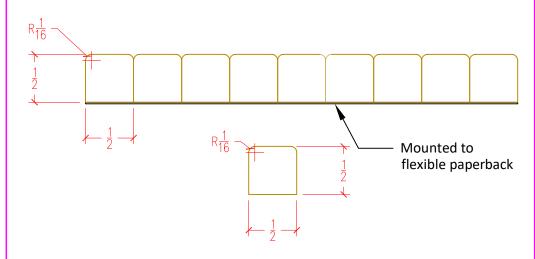

HOTEL INTERIOR SPECIALISTS

phone: (920)487-5209

A Division of CTI Hospitality, Inc.





#### **MOULDING TYPE**

# Flexible Wood Panel

**PROFILE** #

WT-18

(TAMBOUR WALL PANELING)

### **REVISIONS**

| 1 | ^ |  |
|---|---|--|
|   |   |  |



| ^ | v |  |
|---|---|--|
|   |   |  |
|   |   |  |

4

| <u>/</u> 5\ | Х |  |
|-------------|---|--|
|             |   |  |



#### **DRAWING STATUS**

## **RELEASED**

#### **LEGAL NOTICE**

THIS DRAWING AND THE DESIGN SHOWN HEREIN ARE THE EXCLUSIVE PROPERTY OF CTI HOSPITALITY INC.
AND MAY NOT BE COPIED, DISPERSED TO OTHERS OR UTILIZED FOR THE PURPOSE OF MANUFACTURING OR PROVIDING PRODUCT WITHOUT WRITTEN PERMISSION FROM CTI HOSPITALITY INC.

JDG date: 9/28/2022

1.0