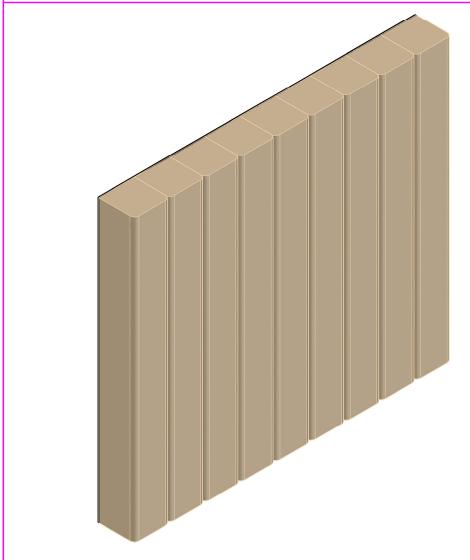

HOTEL INTERIOR SPECIALISTS

phone: (920)487-5209

A Division of CTI Hospitality, Inc.





#### **MOULDING TYPE**

# Flexible Wood Panel

**PROFILE** #

WT-18

(TAMBOUR WALL PANELING)

### **REVISIONS**

| 1 | ^ |  |
|---|---|--|
|   |   |  |



| ^ | v |  |
|---|---|--|
|   |   |  |
|   |   |  |

4

| <u>/</u> 5\ | Х |  |
|-------------|---|--|
|             |   |  |



#### **DRAWING STATUS**

## **RELEASED**

#### **LEGAL NOTICE**

THIS DRAWING AND THE DESIGN SHOWN HEREIN ARE THE EXCLUSIVE PROPERTY OF CTI HOSPITALITY INC.
AND MAY NOT BE COPIED, DISPERSED TO OTHERS OR UTILIZED FOR THE PURPOSE OF MANUFACTURING OR PROVIDING PRODUCT WITHOUT WRITTEN PERMISSION FROM CTI HOSPITALITY INC.

JDG date: 9/28/2022

1.0