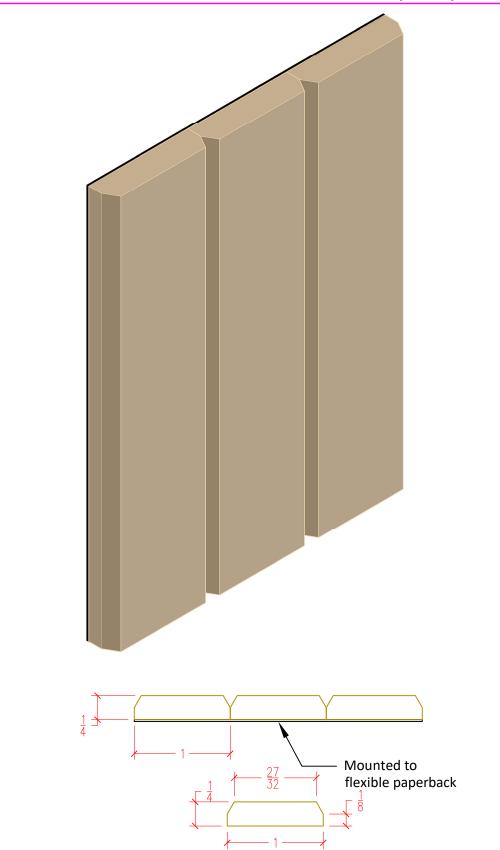

HOTEL INTERIOR SPECIALISTS

phone: (920)487-5209

A Division of CTI Hospitality, Inc.



#### **MOULDING TYPE**

# Flexible Wood Panel

**PROFILE** #

WT-13

(TAMBOUR WALL PANELING)

## **REVISIONS**

Δì×

|            | Х |
|------------|---|
| ×          |   |
|            | Х |
| <u>⅓</u> × |   |
|            | Х |
| <u>^</u> x |   |
|            | Х |
| <u></u>    |   |
|            | Х |
| x x        |   |

## **DRAWING STATUS**

**RELEASED** 

#### **LEGAL NOTICE**

THIS DRAWING AND THE DESIGN SHOWN HEREIN ARE THE EXCLUSIVE PROPERTY OF CTI HOSPITALITY INC. AND MAY NOT BE COPIED, DISPERSED TO OTHERS OR UTILIZED FOR THE PURPOSE OF MANUFACTURING OR PROVIDING PRODUCT WITHOUT WRITTEN PERMISSION FROM CTI HOSPITALITY INC.

| DRAWN BY:<br>JDG | SHEET #: |
|------------------|----------|
| DATE:<br>4/4/22  | 1.0      |