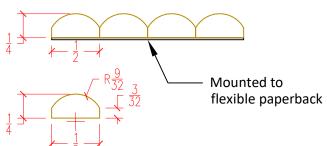

HOTEL INTERIOR SPECIALISTS

phone: (920)487-5209

A Division of CTI Hospitality, Inc.





#### **MOULDING TYPE**

# Flexible Wood Panel

PROFILE #

WT-10

(TAMBOUR WALL PANELING)

### **REVISIONS**

Δì×

V

<u>^</u> ×

:

<u>x</u>

<u>∕</u>\$ ×

*(* 

<u>6</u>

7

<u> </u>

#### **DRAWING STATUS**

## **RELEASED**

#### **LEGAL NOTICE**

THIS DRAWING AND THE DESIGN
SHOWN HEREIN ARE THE EXCLUSIVE
PROPERTY OF CTI HOSPITALITY INC.
AND MAY NOT BE COPIED, DISPERSED
TO OTHERS OR UTILIZED FOR THE
PURPOSE OF MANUFACTURING OR
PROVIDING PRODUCT WITHOUT WRITTEN
PERMISSION FROM CTI HOSPITALITY INC.

DRAWN BY:

SHEET #

JDG ate: 2/8/2022

1.0