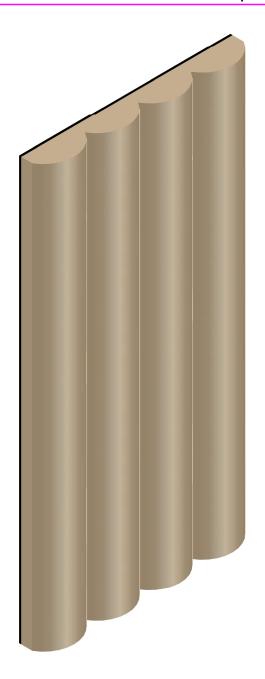

HOTEL INTERIOR SPECIALISTS

phone: (920)487-5209

A Division of CTI Hospitality, Inc.





#### **MOULDING TYPE**

# Flexible Wood Panel

PROFILE #

WT-10

(TAMBOUR WALL PANELING)

### **REVISIONS**

Δì×

V

<u>^</u> ×

:

<u>x</u>

<u>∕</u>\$ ×

*(* 

<u>6</u>

7

<u> </u>

#### **DRAWING STATUS**

## **RELEASED**

#### **LEGAL NOTICE**

THIS DRAWING AND THE DESIGN
SHOWN HEREIN ARE THE EXCLUSIVE
PROPERTY OF CTI HOSPITALITY INC.
AND MAY NOT BE COPIED, DISPERSED
TO OTHERS OR UTILIZED FOR THE
PURPOSE OF MANUFACTURING OR
PROVIDING PRODUCT WITHOUT WRITTEN
PERMISSION FROM CTI HOSPITALITY INC.

DRAWN BY:

SHEET #

JDG ate: 2/8/2022

1.0