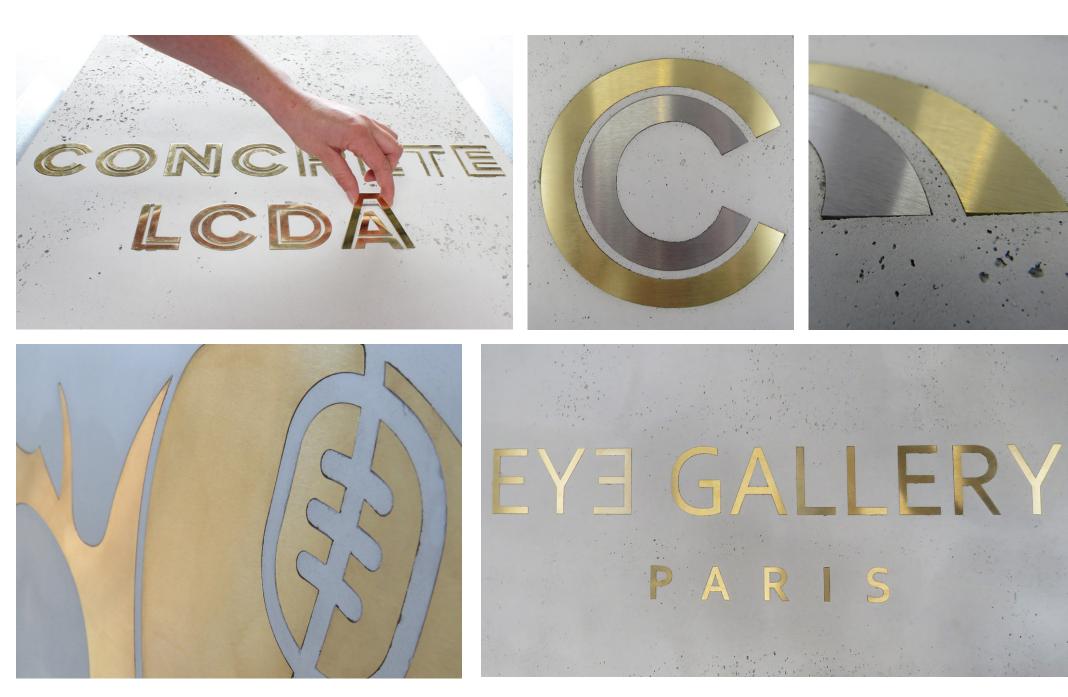

### DEBOSSED WITH METAL BRASS, STAINLESS STEEL & COPPER INLAY

### GOLD, SILVER, COPPER FINISHES