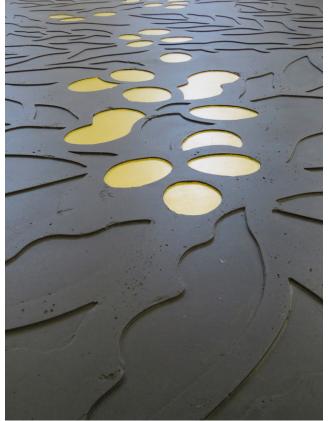

# CUSTOMIZING BESPOKE CONCRETE





Innovative solutions in concrete for interior design

### DEBOSSED



### DEBOSSED WITH METAL BRASS, STAINLESS STEEL & COPPER INLAY





### DEBOSSED WITH METAL BRASS, STAINLESS STEEL & COPPER INLAY





### DEBOSSED AND PAINTED







### EMBOSSED











## STIPPED CONCRETE



### GOLD, SILVER, COPPER FINISHES



### TECHNICAL DATA LOGOS & PATTERNS

#### PANBETON® & SLIMBETON®: 2 mm deep (1 mm depth possible)

DEBOSS DEPTH

BETON LEGE®: 1 to 10 mm deep

**WIDTH OF THE PATTERN** Minimum line thickness of your logos and patterns: 4 to 5 mm & NUMBERS



FILES TO SEND US

Vectorized files: .in, .ai, .dwg, .dxf format