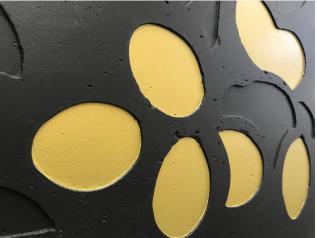

# CUSTOMIZING BESPOKE CONCRETE





Innovative solutions in concrete for interior design

### DEBOSSED



### DEBOSSED WITH METAL BRASS, STAINLESS STEEL & COPPER INLAY





### DEBOSSED WITH METAL BRASS, STAINLESS STEEL & COPPER INLAY





### DEBOSSED AND PAINTED







### EMBOSSED











## STIPPED CONCRETE



### GOLD, SILVER, COPPER FINISHES



### TECHNICAL DATA LOGOS & PATTERNS

#### PANBETON® & SLIMBETON®: 2 mm deep (1 mm depth possible)

DEBOSS DEPTH

BETON LEGE®: 1 to 10 mm deep

**WIDTH OF THE PATTERN** Minimum line thickness of your logos and patterns: 4 to 5 mm & NUMBERS



FILES TO SEND US

Vectorized files: .in, .ai, .dwg, .dxf format