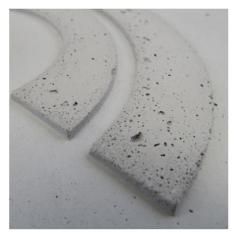

#### PANBETON® & SLIMBETON®: 2 mm deep (1 mm depth possible)

DEBOSS DEPTH

BETON LEGE®: 1 to 10 mm deep

**WIDTH OF THE PATTERN** Minimum line thickness of your logos and patterns: 4 to 5 mm & NUMBERS

FILES TO SEND US