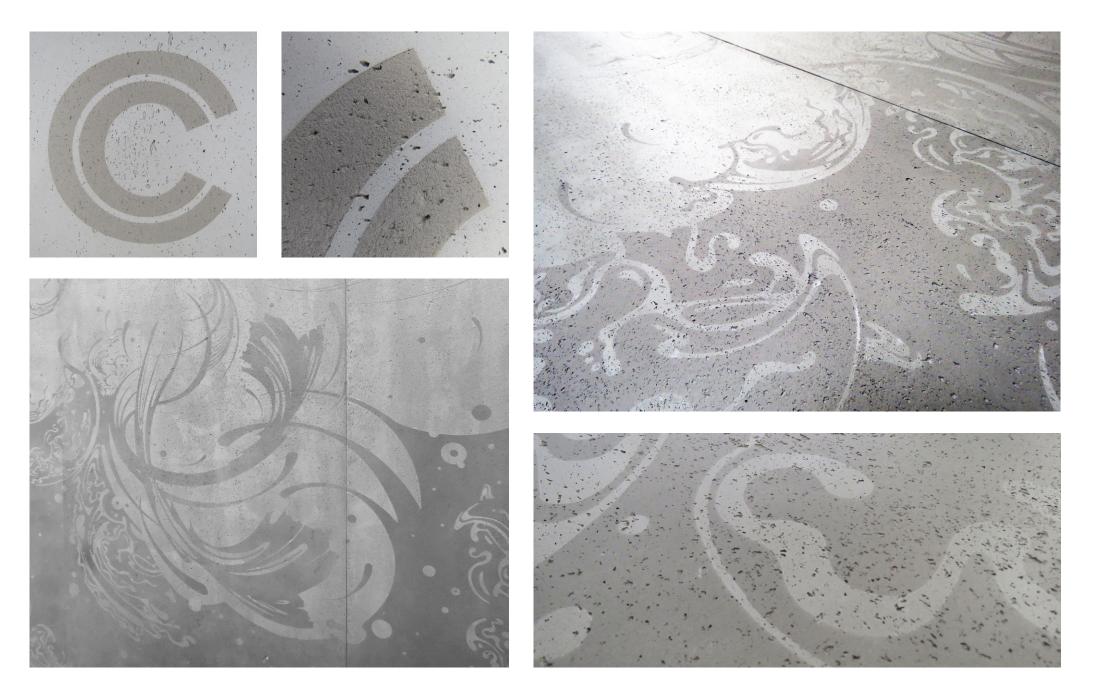

# CUSTOMIZING BESPOKE CONCRETE





Innovative solutions in concrete for interior design

### DEBOSSED



### DEBOSSED WITH METAL BRASS, STAINLESS STEEL & COPPER INLAY





### DEBOSSED WITH METAL BRASS, STAINLESS STEEL & COPPER INLAY





### DEBOSSED AND PAINTED







### EMBOSSED











## STIPPED CONCRETE



### GOLD, SILVER, COPPER FINISHES



### TECHNICAL DATA LOGOS & PATTERNS

#### PANBETON® & SLIMBETON®: 2 mm deep (1 mm depth possible)

DEBOSS DEPTH

BETON LEGE®: 1 to 10 mm deep

**WIDTH OF THE PATTERN** Minimum line thickness of your logos and patterns: 4 to 5 mm & NUMBERS



FILES TO SEND US

Vectorized files: .in, .ai, .dwg, .dxf format