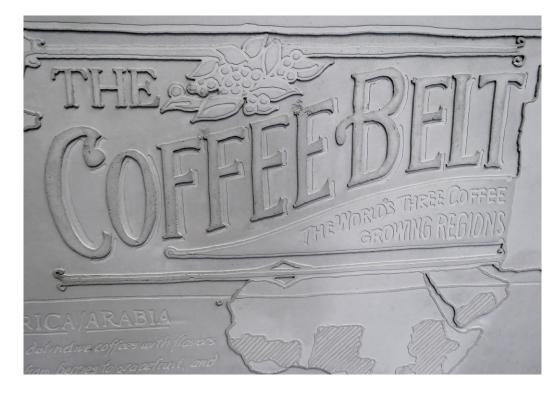

# CUSTOMIZING BESPOKE CONCRETE





Innovative solutions in concrete for interior design

### DEBOSSED



### DEBOSSED WITH METAL BRASS, STAINLESS STEEL & COPPER INLAY





### DEBOSSED WITH METAL BRASS, STAINLESS STEEL & COPPER INLAY





### DEBOSSED AND PAINTED







### EMBOSSED











## STIPPED CONCRETE



### GOLD, SILVER, COPPER FINISHES



### TECHNICAL DATA LOGOS & PATTERNS

#### PANBETON® & SLIMBETON®: 2 mm deep (1 mm depth possible)

DEBOSS DEPTH

BETON LEGE®: 1 to 10 mm deep

**WIDTH OF THE PATTERN** Minimum line thickness of your logos and patterns: 4 to 5 mm & NUMBERS



FILES TO SEND US

Vectorized files: .in, .ai, .dwg, .dxf format