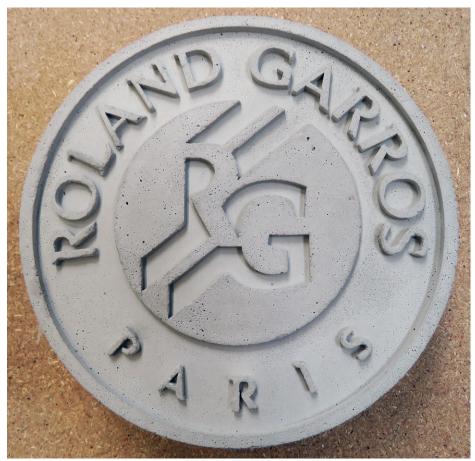

# CUSTOMIZING BESPOKE CONCRETE





Innovative solutions in concrete for interior design

### DEBOSSED



### DEBOSSED WITH METAL BRASS, STAINLESS STEEL & COPPER INLAY





### DEBOSSED WITH METAL BRASS, STAINLESS STEEL & COPPER INLAY





### DEBOSSED AND PAINTED







### EMBOSSED











## STIPPED CONCRETE



### GOLD, SILVER, COPPER FINISHES



### TECHNICAL DATA LOGOS & PATTERNS

#### PANBETON® & SLIMBETON®: 2 mm deep (1 mm depth possible)

DEBOSS DEPTH

BETON LEGE®: 1 to 10 mm deep

**WIDTH OF THE PATTERN** Minimum line thickness of your logos and patterns: 4 to 5 mm & NUMBERS



FILES TO SEND US

Vectorized files: .in, .ai, .dwg, .dxf format