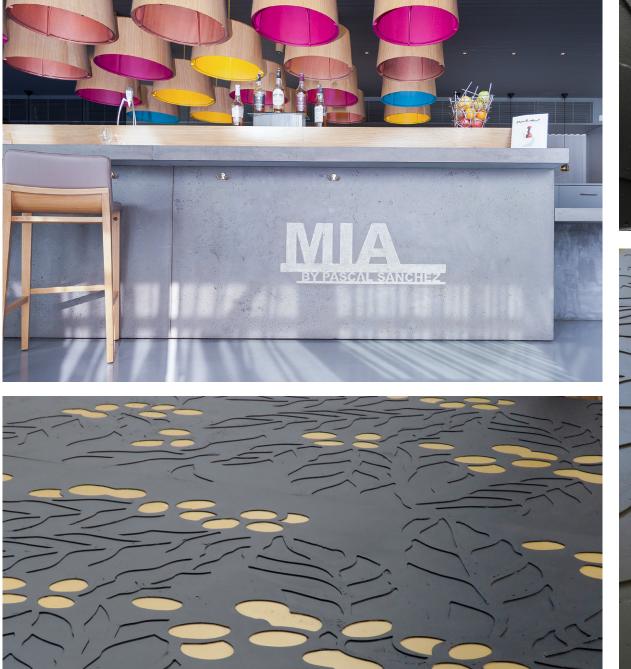

# CUSTOMIZING BESPOKE CONCRETE





Innovative solutions in concrete for interior design

### DEBOSSED



### DEBOSSED WITH METAL BRASS, STAINLESS STEEL & COPPER INLAY





### DEBOSSED WITH METAL BRASS, STAINLESS STEEL & COPPER INLAY





### DEBOSSED AND PAINTED







### EMBOSSED











## STIPPED CONCRETE



### GOLD, SILVER, COPPER FINISHES



### TECHNICAL DATA LOGOS & PATTERNS

#### PANBETON® & SLIMBETON®: 2 mm deep (1 mm depth possible)

DEBOSS DEPTH

BETON LEGE®: 1 to 10 mm deep

**WIDTH OF THE PATTERN** Minimum line thickness of your logos and patterns: 4 to 5 mm & NUMBERS



FILES TO SEND US

Vectorized files: .in, .ai, .dwg, .dxf format