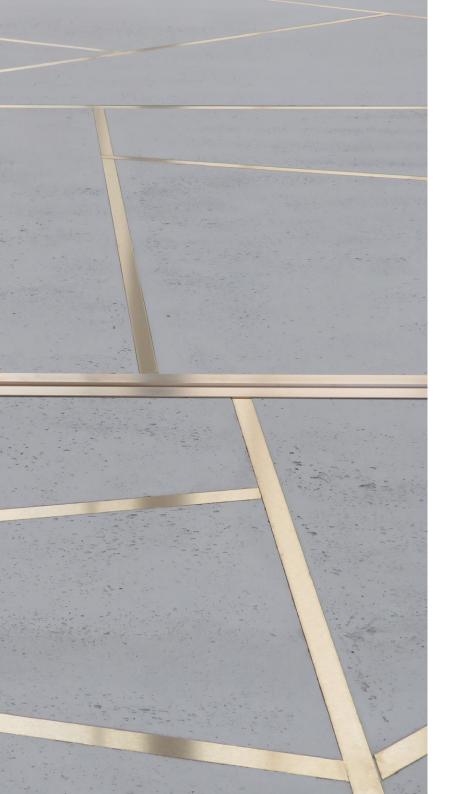

# CUSTOMIZING BESPOKE CONCRETE





Innovative solutions in concrete for interior design

### DEBOSSED



### DEBOSSED WITH METAL BRASS, STAINLESS STEEL & COPPER INLAY





### DEBOSSED WITH METAL BRASS, STAINLESS STEEL & COPPER INLAY





### DEBOSSED AND PAINTED







### EMBOSSED











## STIPPED CONCRETE



### GOLD, SILVER, COPPER FINISHES



### TECHNICAL DATA LOGOS & PATTERNS

#### PANBETON® & SLIMBETON®: 2 mm deep (1 mm depth possible)

DEBOSS DEPTH

BETON LEGE®: 1 to 10 mm deep

**WIDTH OF THE PATTERN** Minimum line thickness of your logos and patterns: 4 to 5 mm & NUMBERS



FILES TO SEND US

Vectorized files: .in, .ai, .dwg, .dxf format