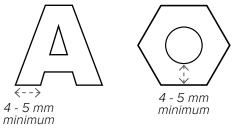

### TECHNICAL DATA LOGOS & PATTERNS

#### PANBETON® & SLIMBETON®: 2 mm deep (1 mm depth possible)

DEBOSS DEPTH

BETON LEGE®: 1 to 10 mm deep

**WIDTH OF THE PATTERN** Minimum line thickness of your logos and patterns: 4 to 5 mm & NUMBERS

FILES TO SEND US