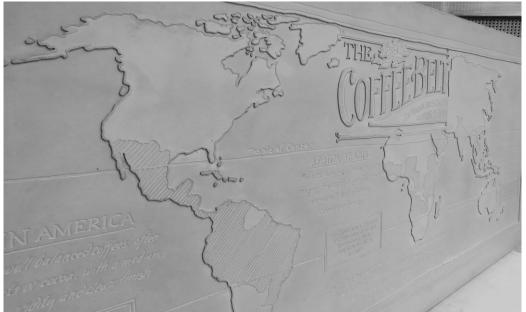

# CUSTOMIZING BESPOKE CONCRETE





Innovative solutions in concrete for interior design

### DEBOSSED



### DEBOSSED WITH METAL BRASS, STAINLESS STEEL & COPPER INLAY





### DEBOSSED WITH METAL BRASS, STAINLESS STEEL & COPPER INLAY





### DEBOSSED AND PAINTED







### EMBOSSED











## STIPPED CONCRETE



### GOLD, SILVER, COPPER FINISHES



### TECHNICAL DATA LOGOS & PATTERNS

#### PANBETON® & SLIMBETON®: 2 mm deep (1 mm depth possible)

DEBOSS DEPTH

BETON LEGE®: 1 to 10 mm deep

**WIDTH OF THE PATTERN** Minimum line thickness of your logos and patterns: 4 to 5 mm & NUMBERS



FILES TO SEND US

Vectorized files: .in, .ai, .dwg, .dxf format