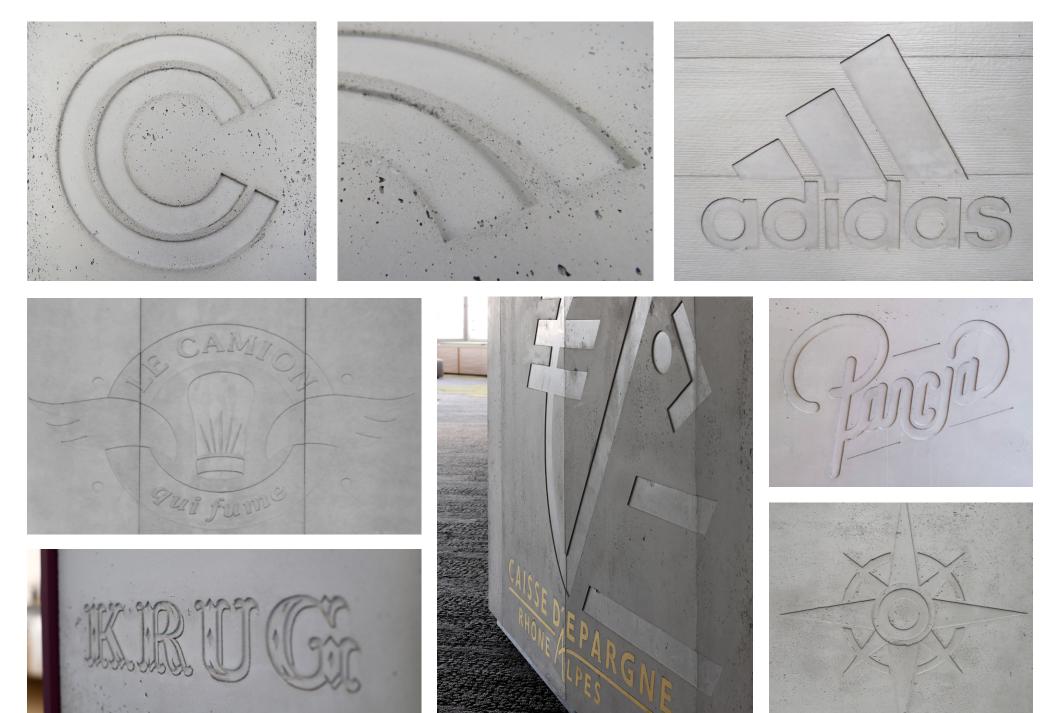

# CUSTOMIZING BESPOKE CONCRETE





Innovative solutions in concrete for interior design

### DEBOSSED



### DEBOSSED WITH METAL BRASS, STAINLESS STEEL & COPPER INLAY





### DEBOSSED WITH METAL BRASS, STAINLESS STEEL & COPPER INLAY





### DEBOSSED AND PAINTED







### EMBOSSED











## STIPPED CONCRETE



### GOLD, SILVER, COPPER FINISHES



### TECHNICAL DATA LOGOS & PATTERNS

#### PANBETON® & SLIMBETON®: 2 mm deep (1 mm depth possible)

DEBOSS DEPTH

BETON LEGE®: 1 to 10 mm deep

**WIDTH OF THE PATTERN** Minimum line thickness of your logos and patterns: 4 to 5 mm & NUMBERS



FILES TO SEND US

Vectorized files: .in, .ai, .dwg, .dxf format