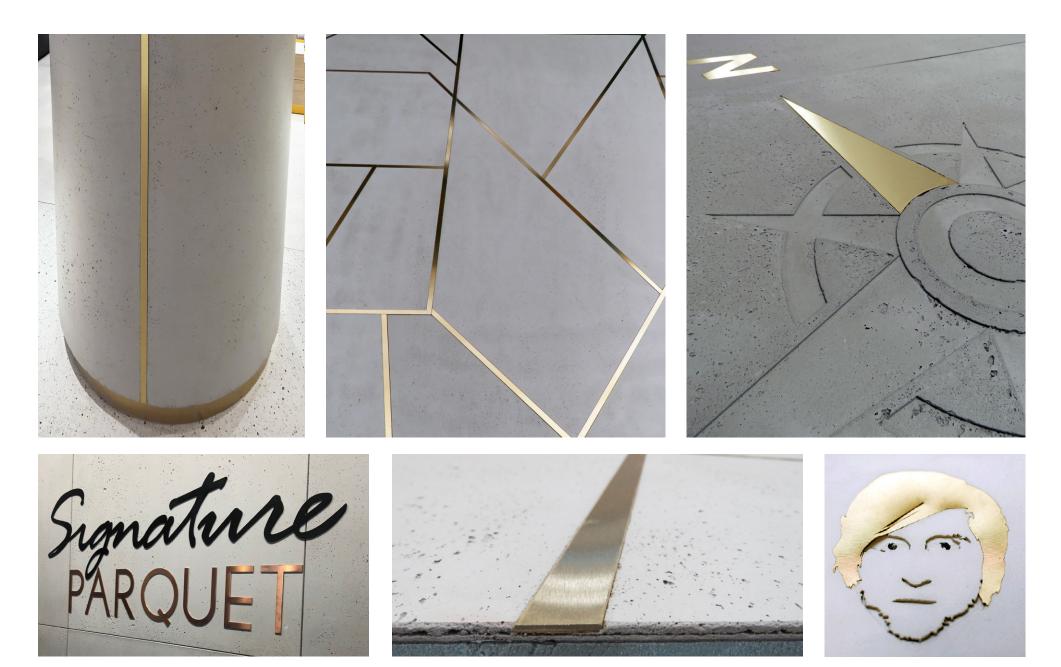

# CUSTOMIZING BESPOKE CONCRETE





Innovative solutions in concrete for interior design

### DEBOSSED



### DEBOSSED WITH METAL BRASS, STAINLESS STEEL & COPPER INLAY





### DEBOSSED WITH METAL BRASS, STAINLESS STEEL & COPPER INLAY





### DEBOSSED AND PAINTED







### EMBOSSED











## STIPPED CONCRETE



### GOLD, SILVER, COPPER FINISHES



### TECHNICAL DATA LOGOS & PATTERNS

#### PANBETON® & SLIMBETON®: 2 mm deep (1 mm depth possible)

DEBOSS DEPTH

BETON LEGE®: 1 to 10 mm deep

**WIDTH OF THE PATTERN** Minimum line thickness of your logos and patterns: 4 to 5 mm & NUMBERS



FILES TO SEND US

Vectorized files: .in, .ai, .dwg, .dxf format