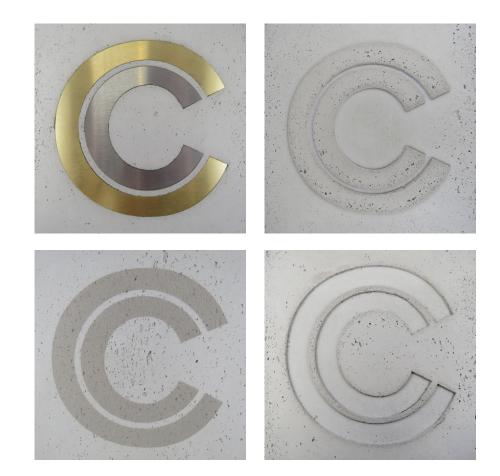

### DEBOSSED WITH METAL BRASS, STAINLESS STEEL & COPPER INLAY

### GOLD, SILVER, COPPER FINISHES