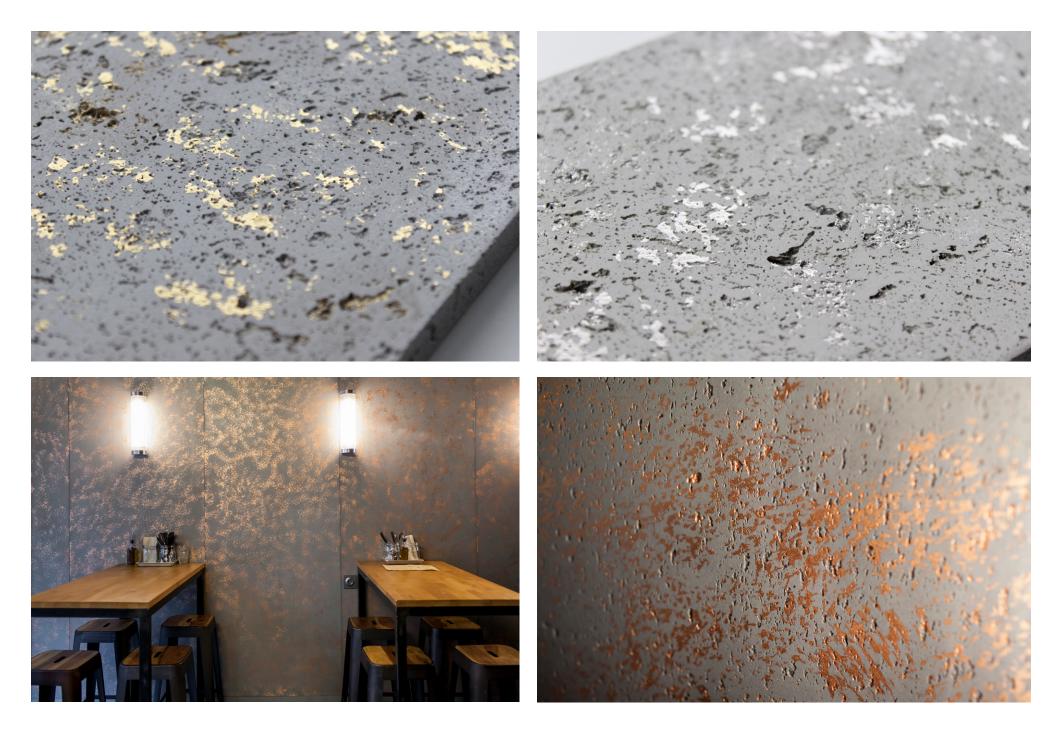

# CUSTOMIZING BESPOKE CONCRETE





Innovative solutions in concrete for interior design

### DEBOSSED



### DEBOSSED WITH METAL BRASS, STAINLESS STEEL & COPPER INLAY





### DEBOSSED WITH METAL BRASS, STAINLESS STEEL & COPPER INLAY





### DEBOSSED AND PAINTED







### EMBOSSED











## STIPPED CONCRETE



### GOLD, SILVER, COPPER FINISHES



### TECHNICAL DATA LOGOS & PATTERNS

#### PANBETON® & SLIMBETON®: 2 mm deep (1 mm depth possible)

DEBOSS DEPTH

BETON LEGE®: 1 to 10 mm deep

**WIDTH OF THE PATTERN** Minimum line thickness of your logos and patterns: 4 to 5 mm & NUMBERS



FILES TO SEND US

Vectorized files: .in, .ai, .dwg, .dxf format