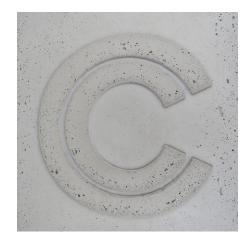

# CUSTOMIZING BESPOKE CONCRETE





Innovative solutions in concrete for interior design

### DEBOSSED



### DEBOSSED WITH METAL BRASS, STAINLESS STEEL & COPPER INLAY





### DEBOSSED WITH METAL BRASS, STAINLESS STEEL & COPPER INLAY





### DEBOSSED AND PAINTED







### EMBOSSED











## STIPPED CONCRETE



### GOLD, SILVER, COPPER FINISHES



### TECHNICAL DATA LOGOS & PATTERNS

#### PANBETON® & SLIMBETON®: 2 mm deep (1 mm depth possible)

DEBOSS DEPTH

BETON LEGE®: 1 to 10 mm deep

**WIDTH OF THE PATTERN** Minimum line thickness of your logos and patterns: 4 to 5 mm & NUMBERS



FILES TO SEND US

Vectorized files: .in, .ai, .dwg, .dxf format